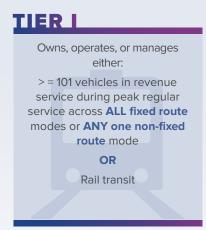

The following shows the major highlights of the FY 2023 to 2027 draft TIP.

- **Public and Partner Review Period:** The review period was from May 3 to June 24, 2022. TPO Board adoption was scheduled for June 28.
- **Performance-based Planning**: Updates were provided on pages 12 to 19 of the TIP on performance-based planning and performance measures for the four core measures, including Safety; Pavement and Bridge Condition; System Performance; and Transit Asset Management and Transit Safety.
- **TIP Projects and Funding:** A total of 60 projects, grant programs and ongoing maintenance activities totaling \$286,940,065 of funding are programmed. A breakdown by source was provided to the board:
  - o \$152.8 million State (53%);
  - o \$107.9 million Federal (38%); and
  - o \$26.2 million Local (9%).
- **TIP Interactive Map:** The TPO continued to maintain a TIP online interactive map for the public to view projects with specific locations. The map is found at: <a href="https://marioncountyfl.maps.arcgis.com/apps/webappviewer/index.html?id=81b909295c9447d7adf4b38bc232adcf">https://marioncountyfl.maps.arcgis.com/apps/webappviewer/index.html?id=81b909295c947d7adf4b38bc232adcf</a>
- TIP Document Organization: To TPO had invested in the development of a TIP document that was a public-friendly resource while not compromising the importance of meeting federal and state requirements. The TIP again contained summary pages for each programmed project. The project summaries could be found on pages 32 to 98. Projects continue to be organized by the following major categories for ease of reference by the general public.
  - o Interstate (I-75) (5 projects)
  - o U.S. Routes (8 projects)
  - State and Local Routes (16 projects)
  - o Bicycle and Pedestrian (5 projects)
  - o Aviation (Airport) (9 projects)
  - o Transit, Funding, Grants (6 projects)
  - o ITS and Maintenance (11 projects)