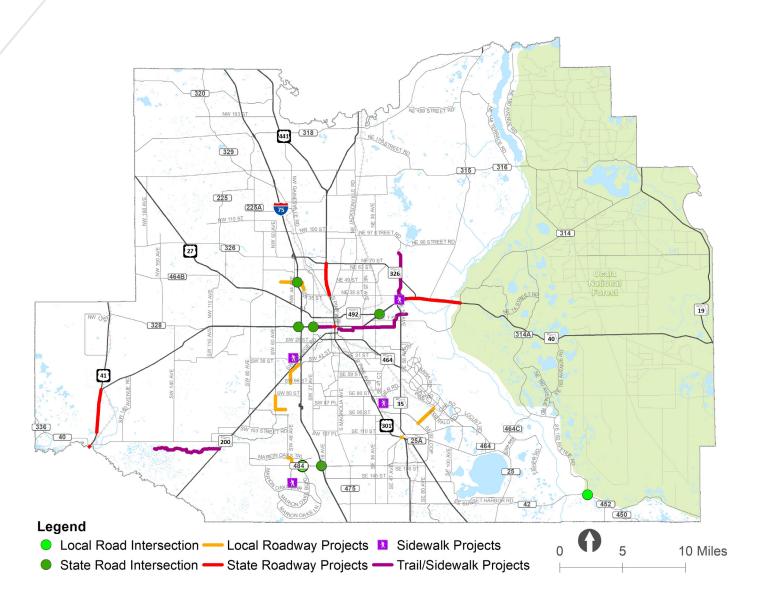

|                  |                 |
| 4385621   | 200                                                        | None             | \$8,409,437     |
| 4392341   | SR 200 from I-75 to US 301                                 | None             | \$5,749,473     |
| 4411411   | SR 464 from US 301 to SR 35 (Baseline)                     | None             | \$2,314,249     |
| 4452121   | SR 200 (US 301) from S/O NE 175th to Alachua County Line   | None             | -\$481,617      |
| 4452171   | SR 326 from NW 12th to SR 40                               | None             | \$3,421,516     |
| 4457011   | SE Abshier Boulevard from SE Hames to N/O SE Agnew Road    | None             | \$566,843       |

## **APPENDIX I: List of Projects in 2045 LRTP**

#### FIGURE 7.2: 2021-2025 PROJECTS



**TABLE 7.2: 2021-2025 PROJECTS** 

| PROJECT TYPE                            | FACILITY                        | FROM                              | то                            | IMPROVEMENT                    |
|-----------------------------------------|---------------------------------|-----------------------------------|-------------------------------|--------------------------------|
|                                         | SR 45 (US 41)                   | SW 110TH St                       | N of SR 40                    | Add Lanes & Reconstruct        |
|                                         | SR 40                           | End of 4 Lanes                    | E of CR 314                   | Add Lanes & Reconstruct        |
|                                         | CR