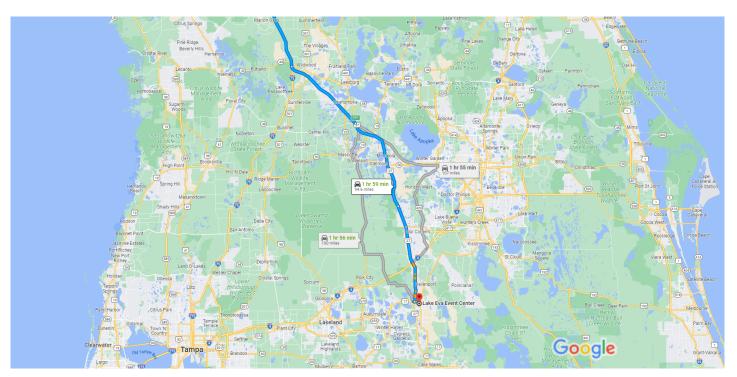

### 2470 E Silver Springs Blvd, Ocala, FL 34470 to Drive 94.6 miles, 1 hr 59 min Lake Eva Event Center, 799 Johns Ave, Haines City, FL 33844

Central FL MPO Alliance Joint Meeting - June 10, 2022

Map data ©2022 Google, INEGI 5 mi ⊾

| ⊟ | via Florida's Turnpike Fastest route now due to traffic conditions | <b>1 hr 55 min</b><br>107 miles  |
|---|--------------------------------------------------------------------|----------------------------------|
| ⊟ | via I-75 S                                                         | 1 hr 56 min<br>100 miles         |
| ⊟ | via US-27 S  A This route has tolls.                               | <b>1 hr 59 min</b><br>94.6 miles |