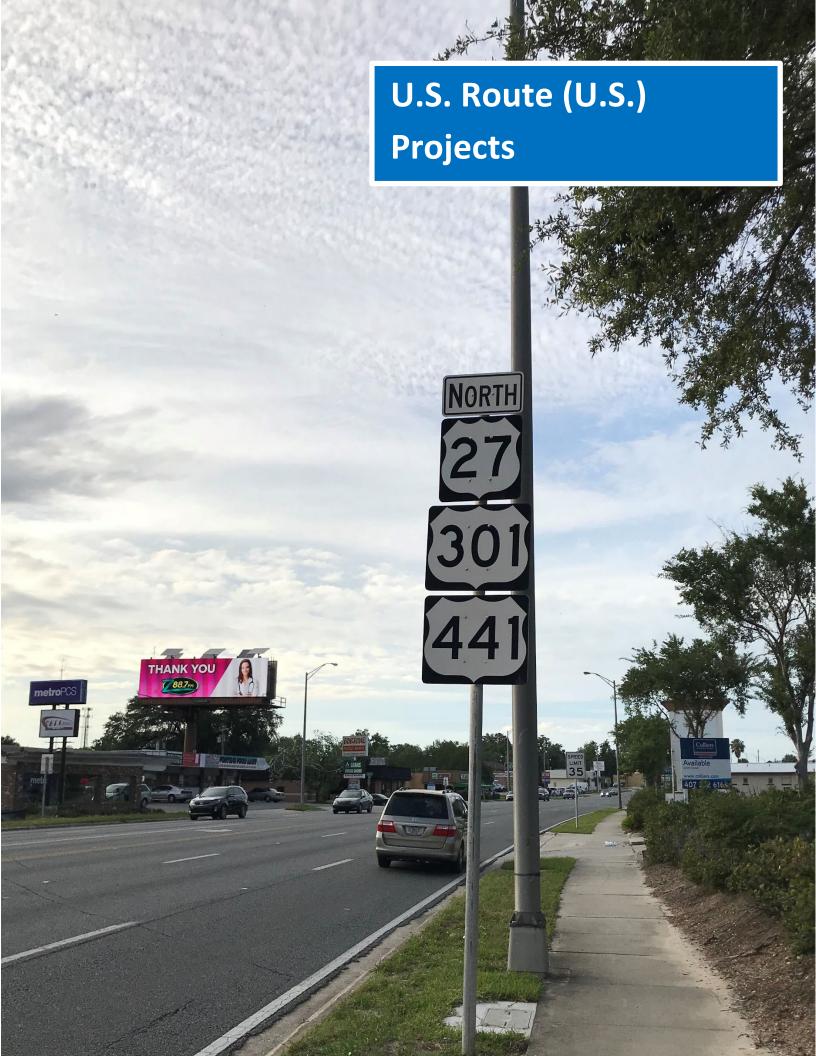

The following shows the major highlights of the FY 2023 to 2027 draft TIP.

- **Public and Partner Review Period:** The review period was from May 3 to June 24, 2022. TPO Board adoption was scheduled for June 28.
- **Performance-based Planning**: Updates were provided on pages 12 to 19 of the TIP on performance-based planning and performance measures for the four core measures, including Safety; Pavement and Bridge Condition; System Performance; and Transit Asset Management and Transit Safety.
- **TIP Projects and Funding:** A total of 60 projects, grant programs and ongoing maintenance activities totaling \$286,940,065 of funding are programmed. A breakdown by source was provided to the board:
  - o \$152.8 million State (53%);
  - o \$107.9 million Federal (38%); and
  - o \$26.2 million Local (9%).
- **TIP Interactive Map:** The TPO continued to maintain a TIP online interactive map for the public to view projects with specific locations. The map is found at: <a href="https://marioncountyfl.maps.arcgis.com/apps/webappviewer/index.html?id=81b909295c9447d7adf4b38bc232adcf">https://marioncountyfl.maps.arcgis.com/apps/webappviewer/index.html?id=81b909295c947d7adf4b38bc232adcf</a>
- TIP Document Organization: To TPO had invested in the development of a TIP document that was a public-friendly resource while not compromising the importance of meeting federal and state requirements. The TIP again contained summary pages for each programmed project. The project summaries could be found on pages 32 to 98. Projects continue to be organized by the following major categories for ease of reference by the general public.
  - o Interstate (I-75) (5 projects)
  - o U.S. Routes (8 projects)
  - State and Local Routes (16 projects)
  - o Bicycle and Pedestrian (5 projects)
  - o Aviation (Airport) (9 projects)
  - o Transit, Funding, Grants (6 projects)
  - o ITS and Maintenance (11 projects)