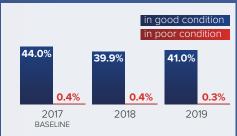

The following shows the major highlights of the FY 2023 to 2027 draft TIP.

- **Public and Partner Review Period:** The review period was from May 3 to June 24, 2022. TPO Board adoption was scheduled for June 28.
- **Performance-based Planning**: Updates were provided on pages 12 to 19 of the TIP on performance-based planning and performance measures for the four core measures, including Safety; Pavement and Bridge Condition; System Performance; and Transit Asset Management and Transit Safety.
- **TIP Projects and Funding:** A total of 60 projects, grant programs and ongoing maintenance activities totaling \$286,940,065 of funding are programmed. A breakdown by source was provided to the board:
  - o \$152.8 million State (53%);
  - o \$107.9 million Federal (38%); and
  - o \$26.2 million Local (9%).
- **TIP Interactive Map:** The TPO continued to maintain a TIP online interactive map for the public to view projects with specific locations. The map is found at: <a href="https://marioncountyfl.maps.arcgis.com/apps/webappviewer/index.html?id=81b909295c9447d7adf4b38bc232adcf">https://marioncountyfl.maps.arcgis.com/apps/webappviewer/index.html?id=81b909295c947d7adf4b38bc232adcf</a>
- TIP Document Organization: To TPO had invested in the development of a TIP document that was a public-friendly resource while not compromising the importance of meeting federal and state requirements. The TIP again contained summary pages for each programmed project. The project summaries could be found on pages 32 to 98. Projects continue to be organized by the following major categories for ease of reference by the general public.
  - o Interstate (I-75) (5 projects)
  - o U.S. Routes (8 projects)
  - State and Local Routes (16 projects)
  - o Bicycle and Pedestrian (5 projects)
  - o Aviation (Airport) (9 projects)
  - o Transit, Funding, Grants (6 projects)
  - o ITS and Maintenance (11 projects)