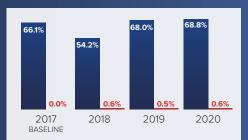

The following shows the major highlights of the FY 2023 to 2027 draft TIP.

- **Public and Partner Review Period:** The review period was from May 3 to June 24, 2022. TPO Board adoption was scheduled for June 28.
- **Performance-based Planning**: Updates were provided on pages 12 to 19 of the TIP on performance-based planning and performance measures for the four core measures, including Safety; Pavement and Bridge Condition; System Performance; and Transit Asset Management and Transit Safety.
- **TIP Projects and Funding:** A total of 60 projects, grant programs and ongoing maintenance activities totaling \$286,940,065 of funding are programmed. A breakdown by source was provided to the board:
  - o \$152.8 million State (53%);
  - o \$107.9 million Federal (38%); and
  - o \$26.2 million Local (9%).
- **TIP Interactive Map:** The TPO continued to maintain a TIP online interactive map for the public to view projects with specific locations. The map is found at: <a href="https://marioncountyfl.maps.arcgis.com/apps/webappviewer/index.html?id=81b909295c9447d7adf4b38bc232adcf">https://marioncountyfl.maps.arcgis.com/apps/webappviewer/index.html?id=81b909295c947d7adf4b38bc232adcf</a>
- TIP Document Organization: To TPO had invested in the development of a TIP document that was a public-friendly resource while not compromising the importance of meeting federal and state requirements. The TIP again contained summary pages for each programmed project. The project summaries could be found on pages 32 to 98. Projects continue to be organized by the following major categories for ease of reference by the general public.
  - o Interstate (I-75) (5 projects)
  - o U.S. Routes (8 projects)
  - State and Local Routes (16 projects)
  - o Bicycle and Pedestrian (5 projects)
  - o Aviation (Airport) (9 projects)
  - o Transit, Funding, Grants (6 projects)
  - o ITS and Maintenance (11 projects)