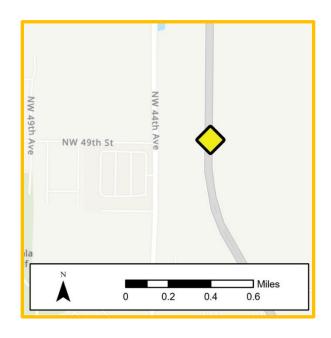

### 2022 Top 20 Project Priorities

| Top 20 Priorities                                                                      | Prior Year Rank | Poject Cycle | Local Funding | Connectivity &<br>Partnership | Safety | Congestion<br>Management | Multimodal | Transportation<br>Resilience | Economic Dev &<br>Logistics | Equity  | Total Points | *Estimated<br>Project Cost | 2021<br>Rank | 2022<br>Rank |    |
|----------------------------------------------------------------------------------------|-----------------|--------------|---------------|-------------------------------|--------|--------------------------|------------|------------------------------|-----------------------------|---------|--------------|----------------------------|--------------|--------------|----|
| I-75 at NW 49th Street Interchange                                                     | 10              | 10           | 7.5           | 10                            | 0      | 7.5                      | 0          | 10                           | 10                          | 10      | 75           | \$60,467,240               | 1            | 1            |    |
| SR 40/I-75 Interchange Operational Improvements (SW<br>40th Ave to SW 27th Ave)        | 8               | 8            | 0             | o                             | 10     | 10                       | 0          | 10                           | 10                          | 7.5     | 63.5         | \$10,100,000               | 7            | 2            |    |
| NW 44th Avenue (SR 40 to NW 11th Street), four new<br>lanes                            | 10              | 8            | 10            | 5                             | 0      | 5                        | 0          | 5                            | 10                          | 7.5     | 60.5         | \$14,000,000               | 3            | 3            | 4  |
| SR 40 Downtown Operational Improvements (US 441 to NE<br>8th Ave)                      | 10              | 8            | 0             | 5                             | 10     | 7.5                      | O          | 10                           | 5                           | 5       | 60.5         | \$4,613,800                | 5            | æ            |    |
| US 41 (SW 110th Street to SR 40), Widening                                             | 8               | 8            | 0             | 5                             | 10     | 7.5                      | 0          | 10                           | 7                           | 5       | 60.5         | \$43,806,800               | 8            | B            | 1  |
| CR 484 - Pennsylvania Avenue Multi-Modal Improvements and Trail, Phase A               | 0               | 6            | 5             | 5                             | 5      | 10                       | 10         | 10                           | 5                           | 0       | 56           | TBD                        | 21           | 6            | į  |
| NW 80th/70th (.19 miles N/O SR 40 to 1/2 mile N/O US 27), Widening                     | 0               | 8            | 10            | 5                             | 5      | 5                        | 0          | 5                            | 8.5                         | 7.5     | 54           | \$30,194,464               | 25           | A            | M  |
| Emerald Road Extension (SE 92nd Loop to FN Railroad),<br>New 2-lane roadway            | 8               | 10           | 10            | 10                            | 0      | 0                        | 0          | 0                            | 5.5                         | 10      | 53.5         | \$9,650,000                | 9            | 8            |    |
| SW 44th Avenue (SR 200 to SW 20th Street), 2-lane                                      | 10              | 8            | 10            | 5                             | 5      | 0                        | 0          | 5                            | 8.5                         | 0       | 51.5         | \$7,000,000                |              | 9            | 6  |
| US 441 Intersection Operation Improvements at SR<br>464/SW 17th St                     | 10              | 10           | 0             | 0                             | 5      | 10                       | 0          | 5                            | 6                           | 5       | 51           | \$4,783,636                |              | 10           | 11 |
| SW 44th Avenue (from SW 20th Street to SR 40), Add 2 lanes to complete 4-lane roadway  | 0               | . 8          | 10            | 5                             | 0      | 5                        | 0          | . 5                          | 10                          | 7.5     | 50,5         | \$5,000,000                |              | 1/           | 7  |
| SR 200 (CR 484 to Citrus County Line), Widening                                        | 4               | 8            | 0             | 0                             | 10     | 7.5                      | 0          | 10                           | 5                           | 5       | 49.5         | \$124,491,000              | _            | 12           |    |
| US 27/I-75 Interchange Operational Improvements (NW 44th Avenue to NW 35th)            | 0               | 2            | 0             | 0                             | 10     | 7.5                      | 0          | 10                           | 10                          | 10      | 49.5         | \$29,341,000               |              |              | 3  |
| I-75 from SR 200 to CR 234 in Alachua County, Widening,<br>Modernization, Interchanges | 0               | 4            | 0             | 5                             | 5      | 10                       | 0          | 10                           | 5.5                         | 10      | 49.5         | TBD                        |              | -            | •  |
| SR 40 (US 41 to CR 328), Widening                                                      | 0               | 6            | 0             | 0                             | 10     | 10                       | 0          | 10                           | 6                           | 7.5     | 49.5         | \$100,000,000              |              | 1            | 1  |
| I-75 from SR 91 (Turnpike) to SR 200, Widening,<br>Modernization, Interchanges         | 0               | 4            | 0             | 5                             | 5      | 7.5                      | 0          | 10                           | 10                          | 7.5     | 49           | TBD                        |              |              | •  |
| SR 40 (End of 4 Lanes to East of CR 314), Widening, Multi-<br>use Trail                | 6               | 8            | 0             | 5                             | 5      | 10                       | 0          | 10                           | 4                           | 0       | 48           | \$120,000,000              |              | 7            | 74 |
| SW-44th-Avenue (SR-200 to SW-20th Street), 2-new lanes                                 | 6               | 8            | 10            | 5                             | 5      | 0                        | 0          | 5                            | 8.5                         | 0       | 47.5         | \$7,000,000                |              |              | _  |
| CR 484 (Marion Oaks Pass to SR 200), Widening                                          | 0               | 6            | 5             | 0                             | 5      | 10                       | 0          | 10                           | 6                           | 5       | 47.3         | \$35,360,000               |              |              | 1: |
| SR 35/Baseline Road at SR 464/Maricamp Road,<br>Intersection Flyover                   | 0               | 2            | 0             | 0                             | 10     | 10                       | 0          | 10                           | 7                           | 7.5     | 46.5         | \$33,360,000<br>TBD        |              | 1            | 16 |
| NW/NE 35th Street (W Anthony Rd to 200A), Widening                                     | 4               | 6            | 10            |                               |        |                          |            |                              |                             |         | 46.3         | \$9,368,352                |              | 1            | ,, |
| NE 8th Avenue (SR 40 to SR 492)                                                        | 0               | 10           | 5             | 10                            | 5      | 0                        | 0          | 5                            | 5                           | 10<br>5 | 45           | \$9,368,352                |              |              |    |

TPO Draft LOPP List

Sw 80th Ave from 38th st. to 5R40

18 1