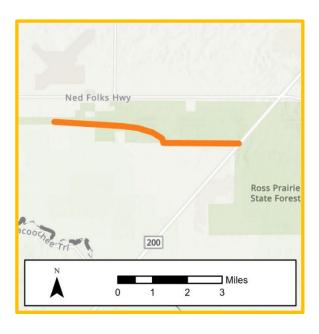

y vehicular traffic.

Prior <2023: Future >2027: Total Project Cost:

\$0 \$0 \$253,001

| Phase  | Fund<br>Category | Funding<br>Source | 2023 | 2024 | 2025      | 2026 | 2027 | Total     |
|--------|------------------|-------------------|------|------|-----------|------|------|-----------|
| PE     | TALL             | Federal           | \$0  | \$0  | \$253,001 | \$0  | \$0  | \$253,001 |
| Total: |                  |                   | \$0  | \$0  | \$253,001 | \$0  | \$0  | \$253,001 |

<sup>\*</sup>Total project cost estimate: \$1.25 million

#### **Project:** Pruitt Trail from SR 200 to Pruitt Trailhead

Project Type: Bike Path and Trail

FM Number: 4354842

Lead Agency: Marion County

Length: 5.5 miles

LRTP (Page #): Goal 1, Objectives 1.2, 1.4 (14);

Goal 5, Objective 5.4 (15)



#### **Description:**

Construct 12-foot wide multi-use trail from SR 200 to the Pruitt Trailhead, south of CR 484.

Prior <2023: Future >2027: Total Project Cost:

\$0 \$0,158,000

| Phase  | Fund<br>Category | Funding<br>Source | 2023 | 2024 | 2025 | 2026        | 2027 | Total       |
|--------|------------------|-------------------|------|------|------|-------------|------|-------------|
| CST    | SL               | Federal           | \$0  | \$0  | \$0  | \$460,700   | \$0  | \$460,700   |
| CST    | SN               | Federal           | \$0  | \$0  | \$0  | \$561,853   | \$0  | \$561,853   |
| CST    | TALL             | Federal           | \$0  | \$0  | \$0  | \$622,203   | \$0  | \$622,203   |
| CST    | TALT             | Federal           | \$0  | \$0  | \$0  | \$513,244   | \