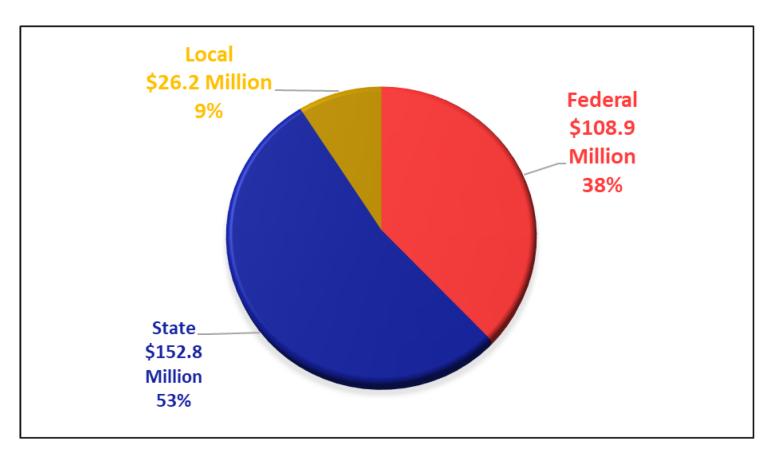

The following shows the major highlights of the FY 2023 to 2027 draft TIP.

- **Public and Partner Review Period:** The review period was from May 3 to June 24, 2022. TPO Board adoption was scheduled for June 28.
- **Performance-based Planning**: Updates were provided on pages 12 to 19 of the TIP on performance-based planning and performance measures for the four core measures, including Safety; Pavement and Bridge Condition; System Performance; and Transit Asset Management and Transit Safety.
- **TIP Projects and Funding:** A total of 60 projects, grant programs and ongoing maintenance activities totaling \$286,940,065 of funding are programmed. A breakdown by source was provided to the board:
  - o \$152.8 million State (53%);
  - o \$107.9 million Federal (38%); and
  - o \$26.2 million Local (9%).
- **TIP Interactive Map:** The TPO continued to maintain a TIP online interactive map for the public to view projects with specific locations. The map is found at: <a href="https://marioncountyfl.maps.arcgis.com/apps/webappviewer/index.html?id=81b909295c9447d7adf4b38bc232adcf">https://marioncountyfl.maps.arcgis.com/apps/webappviewer/index.html?id=81b909295c947d7adf4b38bc232adcf</a>
- TIP Document Organization: To TPO had invested in the development of a TIP document that was a public-friendly resource while not compromising the importance of meeting federal and state requirements. The TIP again contained summary pages for each programmed project. The project summaries could be found on pages 32 to 98. Projects continue to be organized by the following major categories for ease of reference by the general public.
  - o Interstate (I-75) (5 projects)
  - o U.S. Routes (8 projects)
  - State and Local Routes (16 projects)
  - o Bicycle and Pedestrian (5 projects)
  - o Aviation (Airport) (9 projects)
  - o Transit, Funding, Grants (6 projects)
  - o ITS and Maintenance (11 projects)