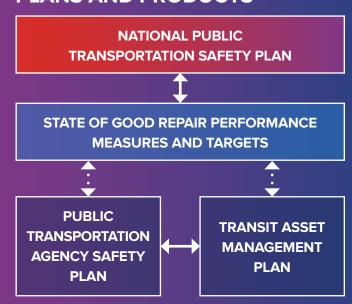

The following shows the major highlights of the FY 2023 to 2027 draft TIP.

- **Public and Partner Review Period:** The review period was from May 3 to June 24, 2022. TPO Board adoption was scheduled for June 28.
- **Performance-based Planning**: Updates were provided on pages 12 to 19 of the TIP on performance-based planning and performance measures for the four core measures, including Safety; Pavement and Bridge Condition; System Performance; and Transit Asset Management and Transit Safety.
- **TIP Projects and Funding:** A total of 60 projects, grant programs and ongoing maintenance activities totaling \$286,940,065 of funding are programmed. A breakdown by source was provided to the board:
  - o \$152.8 million State (53%);
  - o \$107.9 million Federal (38%); and
  - o \$26.2 million Local (9%).
- **TIP Interactive Map:** The TPO continued to maintain a TIP online interactive map for the public to view projects with specific locations. The map is found at: <a href="https://marioncountyfl.maps.arcgis.com/apps/webappviewer/index.html?id=81b909295c9447d7adf4b38bc232adcf">https://marioncountyfl.maps.arcgis.com/apps/webappviewer/index.html?id=81b909295c947d7adf4b38bc232adcf</a>
- TIP Document Organization: To TPO had invested in the development of a TIP document that was a public-friendly resource while not compromising the importance of meeting federal and state requirements. The TIP again contained summary pages for each programmed project. The project summaries could be found on pages 32 to 98. Projects continue to be organized by the following major categories for ease of reference by the general public.
  - o Interstate (I-75) (5 projects)
  - o U.S. Routes (8 projects)
  - State and Local Routes (16 projects)
  - o Bicycle and Pedestrian (5 projects)
  - o Aviation (Airport) (9 projects)
  - o Transit, Funding, Grants (6 projects)
  - o ITS and Maintenance (11 projects)