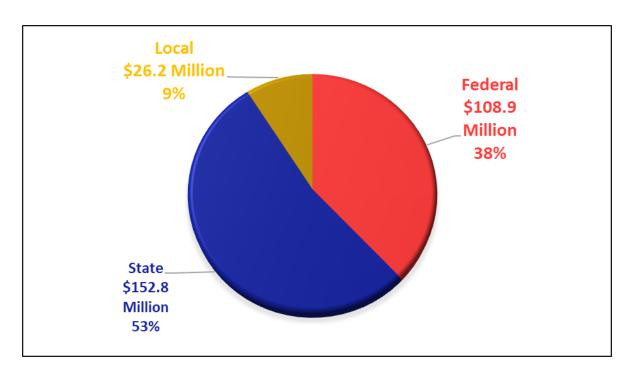

The following shows the major highlights of the FY 2023 to 2027 draft TIP.

- **Public and Partner Review Period:** The review period was from May 3 to June 24, 2022. TPO Board adoption was scheduled for June 28.
- **Performance-based Planning**: Updates were provided on pages 12 to 19 of the TIP on performance-based planning and performance measures for the four core measures, including Safety; Pavement and Bridge Condition; System Performance; and Transit Asset Management and Transit Safety.
- **TIP Projects and Funding:** A total of 60 projects, grant programs and ongoing maintenance activities totaling \$286,940,065 of funding are programmed. A breakdown by source was provided to the board:
  - o \$152.8 million State (53%);
  - o \$107.9 million Federal (38%); and
  - o \$26.2 million Local (9%).
- **TIP Interactive Map:** The TPO continued to maintain a TIP online interactive map for the public to view projects with specific locations. The map is found at: <a href="https://marioncountyfl.maps.arcgis.com/apps/webappviewer/index.html?id=81b909295c9447d7adf4b38bc232adcf">https://marioncountyfl.maps.arcgis.com/apps/webappviewer/index.html?id=81b909295c947d7adf4b38bc232adcf</a>
- TIP Document Organization: To TPO had invested in the development of a TIP document that was a public-friendly resource while not compromising the importance of meeting federal and state requirements. The TIP again contained summary pages for each programmed project. The project summaries could be found on pages 32 to 98. Projects continue to be organized by the following major categories for ease of reference by the general public.
  - o Interstate (I-75) (5 projects)
  - o U.S. Routes (8 projects)
  - State and Local Routes (16 projects)
  - o Bicycle and Pedestrian (5 projects)
  - o Aviation (Airport) (9 projects)
  - o Transit, Funding, Grants (6 projects)
  - o ITS and Maintenance (11 projects)