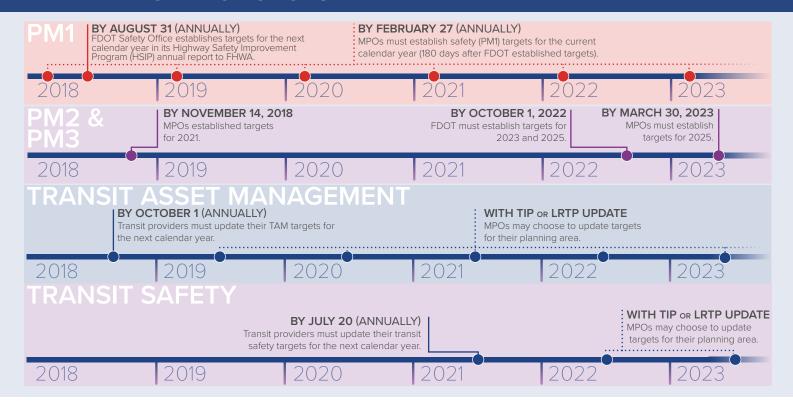

Reflect the investment priorities established in the current long-range transportation plan.
- Be designed such that once implemented, it makes progress toward achieving the performance targets established.
- » Include, to the maximum extent practicable, a description of the anticipated effect of the TIP toward achieving the performance targets identified in the LRTP, linking investment priorities to those performance targets.

FDOT and the
Metropolitan Planning
Organization Advisory
Council (MPOAC) have
developed model
language for inclusion
of performance
measures and targets
in the LRTPs and TIPs

<sup>\*</sup>Please refer to the five accompanying fact sheets to obtain key information for the three FHWA performance measures rules and FTA transit rules.

# **TIMELINE FOR MPO ACTIONS**



# TARGET SETTING OPTIONS

The Florida Department of Transportation (FDOT), the MPOs, and providers of public transportation set their respective performance targets in coordination with one another. Each MPO establishes a target for each applicable performance measure. For the **PM1**, **PM2**, and **PM3** measures, each MPO establishes targets by one of two options:

# Support the statewide target established by FDOT.

If the MPO chooses to support the statewide target, the MPO provides documentation to FDOT stating that the MPO agrees to plan and program projects so that they contribute toward the accomplishment of FDOT's statewide target for that performance measure.

# OR

# Establish own target.

If the MPO chooses to establish its own target, the MPO coordinates with FDOT regarding