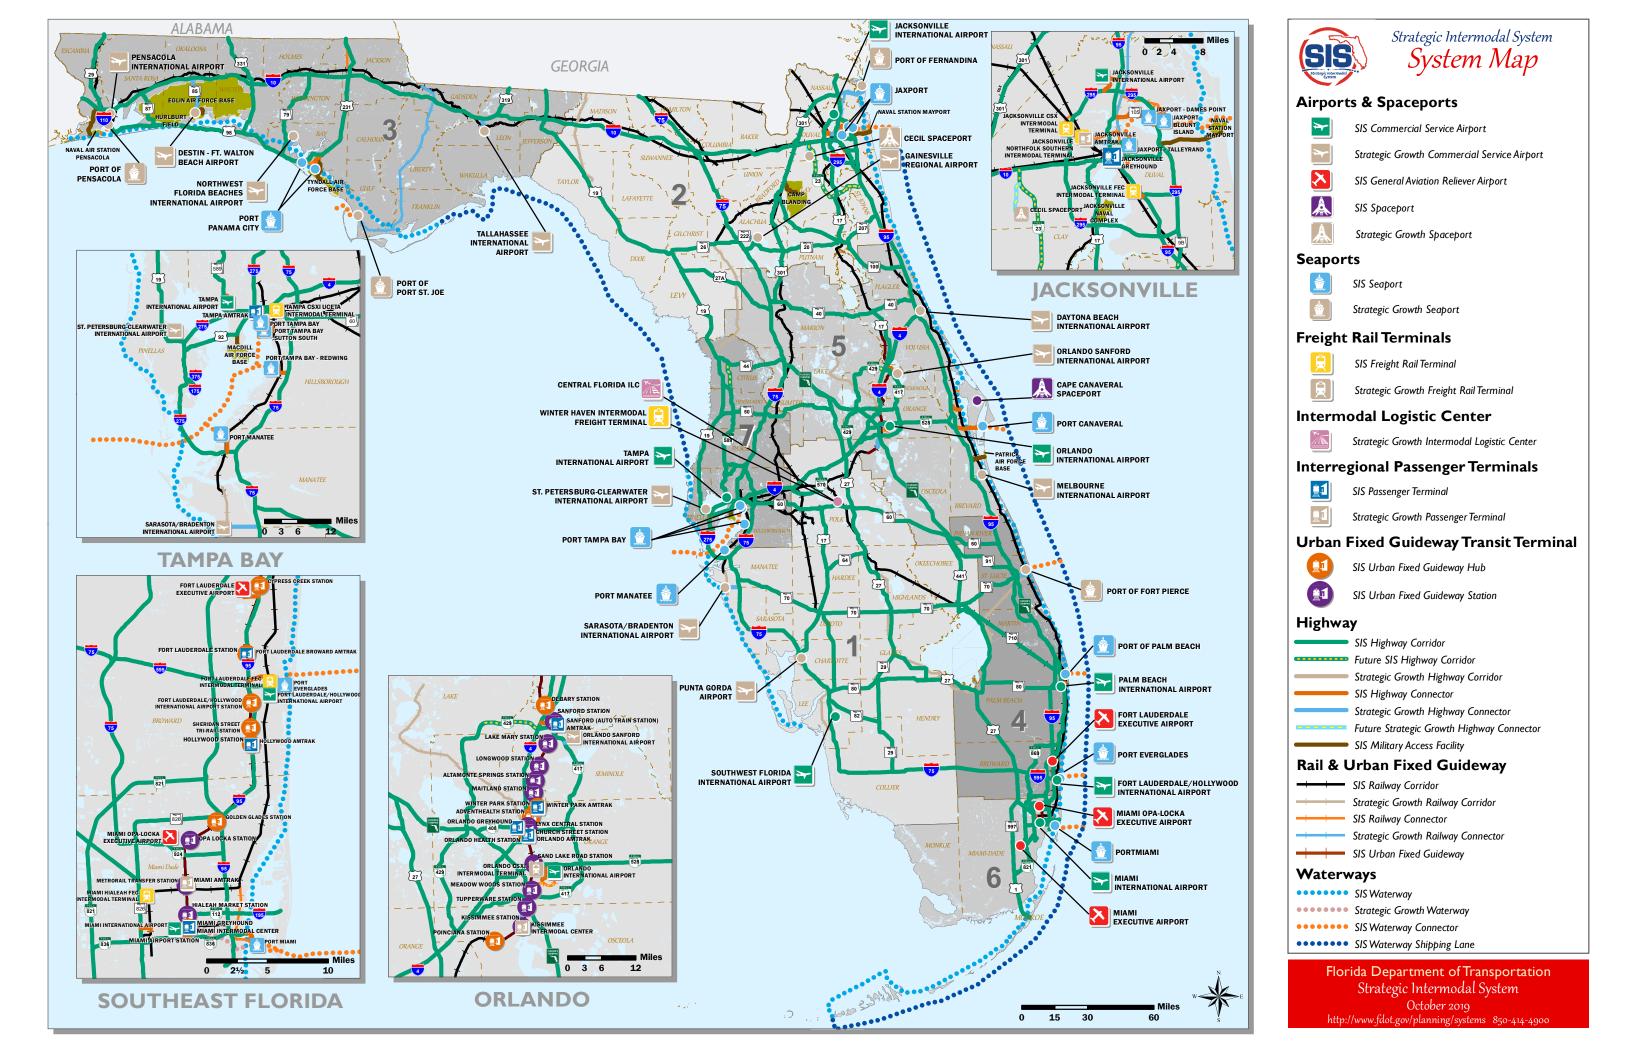

### Item 6B. Draft FY 2023 to 2027 Transportation Improvement Program (TIP)

Mr. Balmes presented and said that the draft Fiscal Years 2023 to 2027 TIP was available for public review and comment. The draft TIP public involvement process was from May 3 to June 24, 2022.

The following shows the major highlights of the FY 2023 to 2027 draft TIP.

- **Public and Partner Review Period:** The review period was from May 3 to June 24, 2022. TPO Board adoption was scheduled for June 28.
- **Performance-based Planning**: Updates were provided on pages 12 to 19 of the TIP on performance-based planning and performance measures for the four core measures, including Safety; Pavement and Bridge Condition; System Performance; and Transit Asset Management and Transit Safety.
- **TIP Projects and Funding:** A total of 60 projects, grant programs and ongoing maintenance activities totaling \$286,940,065 of funding are programmed. A breakdown by source was provided to the board:
  - o \$152.8 million State (53%);
  - o \$107.9 million Federal (38%); and
  - o \$26.2 million Local (9%).
- **TIP Interactive Map:** The TPO continued to maintain a TIP online interactive map for the public to view projects with specific locations. The map is found at: <a href="https://marioncountyfl.maps.arcgis.com/apps/webappviewer/index.html?id=81b909295c9447d7adf4b38bc232adcf">https://marioncountyfl.maps.arcgis.com/apps/webappviewer/index.html?id=81b909295c947d7adf4b38bc232adcf</a>
- TIP Document Organization: To TPO had invested in the development of a TIP document that was a public-friendly resource while not compromising the importance of meeting federal and state requirements. The TIP again contained summary pages for each programmed project. The project summaries could be found on pages 32 to 98. Projects continue to be organized by the following major categories for ease of reference by the general public.
  - o Interstate (I-75) (5 projects)
  - o U.S. Routes (8 projects)
  - State and Local Routes (16 projects)
  - o Bicycle and Pedestrian (5 projects)
  - o Aviation (Airport) (9 projects)
  - o Transit, Funding, Grants (6 projects)
  - o ITS and Maintenance (11 projects)