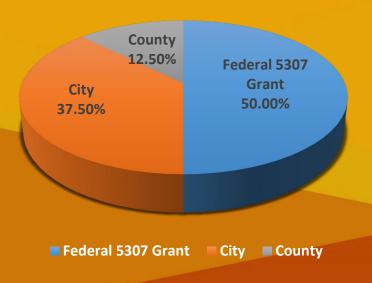

# How to pay the increased salary:

FTA 5307 Operating Grant: 50%

Local match 50%

• County: 25%

• City: 75%