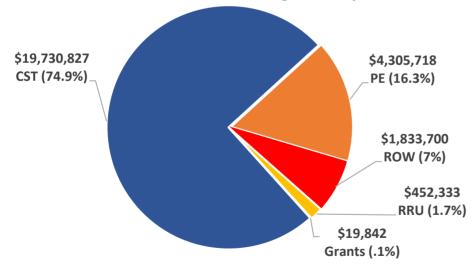

The following shows the major highlights of the FY 2023 to 2027 draft TIP.

- **Public and Partner Review Period:** The review period was from May 3 to June 24, 2022. TPO Board adoption was scheduled for June 28.
- **Performance-based Planning**: Updates were provided on pages 12 to 19 of the TIP on performance-based planning and performance measures for the four core measures, including Safety; Pavement and Bridge Condition; System Performance; and Transit Asset Management and Transit Safety.
- **TIP Projects and Funding:** A total of 60 projects, grant programs and ongoing maintenance activities totaling \$286,940,065 of funding are programmed. A breakdown by source was provided to the board:
  - o \$152.8 million State (53%);
  - o \$107.9 million Federal (38%); and
  - o \$26.2 million Local (9%).
- **TIP Interactive Map:** The TPO continued to maintain a TIP online interactive map for the public to view projects with specific locations. The map is found at: <a href="https://marioncountyfl.maps.arcgis.com/apps/webappviewer/index.html?id=81b909295c9447d7adf4b38bc232adcf">https://marioncountyfl.maps.arcgis.com/apps/webappviewer/index.html?id=81b909295c947d7adf4b38bc232adcf</a>
- TIP Document Organization: To TPO had invested in the development of a TIP document that was a public-friendly resource while not compromising the importance of meeting federal and state requirements. The TIP again contained summary pages for each programmed project. The project summaries could be found on pages 32 to 98. Projects continue to be organized by the following major categories for ease of reference by the general public.
  - o Interstate (I-75) (5 projects)
  - o U.S. Routes (8 projects)
  - State and Local Routes (16 projects)
  - o Bicycle and Pedestrian (5 projects)
  - o Aviation (Airport) (9 projects)
  - o Transit, Funding, Grants (6 projects)
  - o ITS and Maintenance (11 projects)