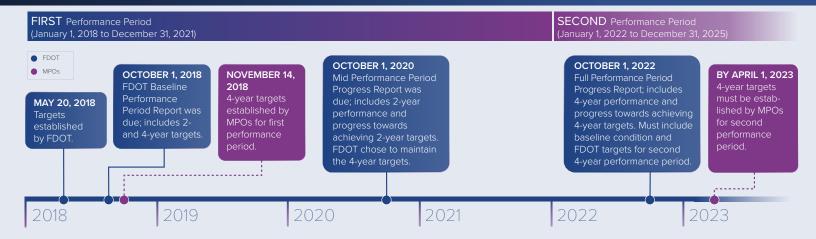

The following shows the major highlights of the FY 2023 to 2027 draft TIP.

- **Public and Partner Review Period:** The review period was from May 3 to June 24, 2022. TPO Board adoption was scheduled for June 28.
- **Performance-based Planning**: Updates were provided on pages 12 to 19 of the TIP on performance-based planning and performance measures for the four core measures, including Safety; Pavement and Bridge Condition; System Performance; and Transit Asset Management and Transit Safety.
- **TIP Projects and Funding:** A total of 60 projects, grant programs and ongoing maintenance activities totaling \$286,940,065 of funding are programmed. A breakdown by source was provided to the board:
  - o \$152.8 million State (53%);
  - o \$107.9 million Federal (38%); and
  - o \$26.2 million Local (9%).
- **TIP Interactive Map:** The TPO continued to maintain a TIP online interactive map for the public to view projects with specific locations. The map is found at: <a href="https://marioncountyfl.maps.arcgis.com/apps/webappviewer/index.html?id=81b909295c9447d7adf4b38bc232adcf">https://marioncountyfl.maps.arcgis.com/apps/webappviewer/index.html?id=81b909295c947d7adf4b38bc232adcf</a>
- TIP Document Organization: To TPO had invested in the development of a TIP document that was a public-friendly resource while not compromising the importance of meeting federal and state requirements. The TIP again contained summary pages for each programmed project. The project summaries could be found on pages 32 to 98. Projects continue to be organized by the following major categories for ease of reference by the general public.
  - o Interstate (I-75) (5 projects)
  - o U.S. Routes (8 projects)
  - State and Local Routes (16 projects)
  - o Bicycle and Pedestrian (5 projects)
  - o Aviation (Airport) (9 projects)
  - o Transit, Funding, Grants (6 projects)
  - o ITS and Maintenance (11 projects)