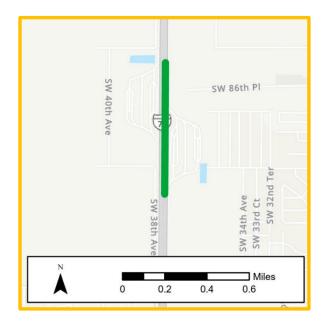

Ms. Stone mentioned that the two phases of the 44<sup>th</sup> Avenue project should be combined into one instead of taking the citizens through construction twice knowing that four lanes were needed.

Mr. Bouyounes said that Commissioner Stone was proposing combining the SW 44<sup>th</sup> Avenue (SR 200 to SW 20<sup>th</sup> Street), 2-lane extension and the SW 44<sup>th</sup> Avenue (SR 200 to SW 20<sup>th</sup> Street), 2 new lanes to complete 4-lane corridor into one project instead of two projects. The combined project would allow for the 4-laning to take place and be listed as number 6 on the Marion County proposed changes list.

Ms. Dreyer said that the City's goal was to combine the 44<sup>th</sup> Avenue project into one project.

Ms. Stone said that combining the 44<sup>th</sup> Avenue project would move it to ranking number six on the Marion County proposed changes.