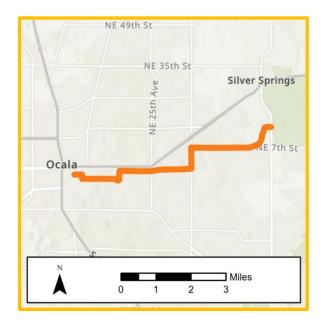

| Fund<br>Category | Funding<br>Source | 2023      | 2024 | 2025 | 2026 | 2027 | Total     |
|--------|------------------|-------------------|-----------|------|------|------|------|-----------|
| CST    | BRRP             | State             | \$387,195 | \$0  | \$0  | \$0  | \$0  | \$387,195 |
| CST    | DIH              | State             | \$2,054   | \$0  | \$0  | \$0  | \$0  | \$2,054   |
| Total: |                  |                   | \$389,249 | \$0  | \$0  | \$0  | \$0  | \$389,249 |



#### **Project:** Downtown Ocala Trail from SE Osceola Avenue to Silver Springs State Park

Project Type: Bike Path/Trail

FM Number: 4367561

Lead Agency: City of Ocala

Length: 7 miles

LRTP (Page #): Goal 1, Objectives 1.2, 1.4 (14);

Goal 3, Objective 3.2 (14); Goal 5,

Objective 5.4 (15)



#### **Description:**

Designate and construct an 8-foot to 12-foot multi-use trail from downtown Ocala to Silver Springs State Park. Sections of the trail may be combined with existing roadways used by vehicular traffic.

Prior <2023: Future >2027: Total Project Cost:

\$0 \$0 \$253,001

| Phase  | Fund<br>Category | Funding<br>Source | 2023 | 2024 | 2025      | 2026 | 2027 | Total     |
|--------|------------------|-------------------|------|------|-----------|------|------|-----------|
| PE     | TALL             | Federal           | \$0  | \$0  | \$253,001 | \$0  | \$0  | \$253,001 |
| Total: |                  |                   | \$0  | \$0  | \$253,001 | \$0  | \$0  | \$253,001 |

<sup>\*</sup>Total project cost estimate: \$1.25 million

#### **Project:** Pruitt Trail from SR 20