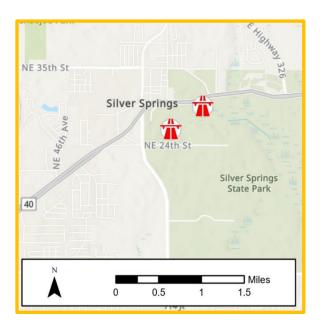

----|-------------|------|-------------|
| CST    | SL               | Federal           | \$0  | \$0  | \$0  | \$460,700   | \$0  | \$460,700   |
| CST    | SN               | Federal           | \$0  | \$0  | \$0  | \$561,853   | \$0  | \$561,853   |
| CST    | TALL             | Federal           | \$0  | \$0  | \$0  | \$622,203   | \$0  | \$622,203   |
| CST    | TALT             | Federal           | \$0  | \$0  | \$0  | \$513,244   | \$0  | \$513,244   |
| Total: |                  |                   | \$0  | \$0  | \$0  | \$2,158,000 | \$0  | \$2,158,000 |

#### **Project:** Silver Springs State Park Pedestrian Bridges

Project Type: Pedestrian Bridges

FM Number: 4261791

Lead Agency: FDOT

Length: N/A

LRTP (Page #): Goal 1, Objectives 1.2, 1.4 (14);

Goal 5, Objective 5.4 (15)



#### **Description:**

Construction of two eight-foot wide pedestrian bridges and boardwalks along the tributaries of the Silver River within Silver Springs State Park.

Prior <2023: Future >2027: Total Project Cost:

\$1,484,867 \$0 \$5,150,306

| Phase  | Fund<br>Category | Funding<br>Source | 2023 | 2024        | 2025 | 2026 | 2027 | Total       |
|--------|------------------|-------------------|------|-------------|------|------|------|-------------|
| CST    | DIH              | State             | \$0  | \$5,280     | \$0  | \$0  | \$0  | \$5,280     |
| CST    | SL               | Federal           | \$0  | \$1,872,596 | \$0  | \$0  | \$0  | \$1,872,596 |
| CST    | TALL             | Federal           | \$0  | \$11,289    | \$0  | \$0  | \$0  | \$11,289    |
| CST    | TALN