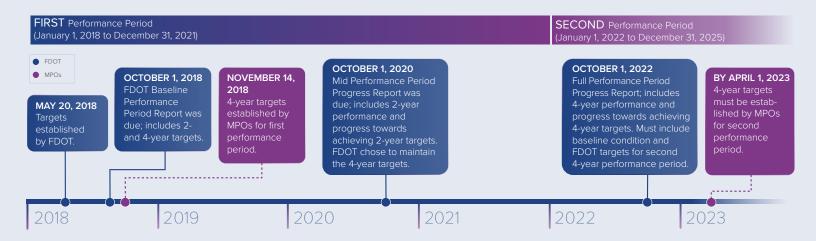

The following shows the major highlights of the FY 2023 to 2027 draft TIP.

- **Public and Partner Review Period:** The review period was from May 3 to June 24, 2022. TPO Board adoption was scheduled for June 28.
- **Performance-based Planning**: Updates were provided on pages 12 to 19 of the TIP on performance-based planning and performance measures for the four core measures, including Safety; Pavement and Bridge Condition; System Performance; and Transit Asset Management and Transit Safety.
- **TIP Projects and Funding:** A total of 60 projects, grant programs and ongoing maintenance activities totaling \$286,940,065 of funding are programmed. A breakdown by source was provided to the board:
  - o \$152.8 million State (53%);
  - o \$107.9 million Federal (38%); and
  - o \$26.2 million Local (9%).
- **TIP Interactive Map:** The TPO continued to maintain a TIP online interactive map for the public to view projects with specific locations. The map is found at: <a href="https://marioncountyfl.maps.arcgis.com/apps/webappviewer/index.html?id=81b909295c9447d7adf4b38bc232adcf">https://marioncountyfl.maps.arcgis.com/apps/webappviewer/index.html?id=81b909295c947d7adf4b38bc232adcf</a>
- TIP Document Organization: To TPO had invested in the development of a TIP document that was a public-friendly resource while not compromising the importance of meeting federal and state requirements. The TIP again contained summary pages for each programmed project. The project summaries could be found on pages 32 to 98. Projects continue to be organized by the following major categories for ease of reference by the general public.
  - o Interstate (I-75) (5 projects)
  - o U.S. Routes (8 projects)
  - State and Local Routes (16 projects)
  - o Bicycle and Pedestrian (5 projects)
  - o Aviation (Airport) (9 projects)
  - o Transit, Funding, Grants (6 projects)
  - o ITS and Maintenance (11 projects)