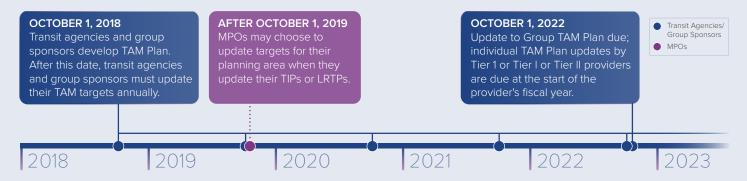

The following shows the major highlights of the FY 2023 to 2027 draft TIP.

- **Public and Partner Review Period:** The review period was from May 3 to June 24, 2022. TPO Board adoption was scheduled for June 28.
- **Performance-based Planning**: Updates were provided on pages 12 to 19 of the TIP on performance-based planning and performance measures for the four core measures, including Safety; Pavement and Bridge Condition; System Performance; and Transit Asset Management and Transit Safety.
- **TIP Projects and Funding:** A total of 60 projects, grant programs and ongoing maintenance activities totaling \$286,940,065 of funding are programmed. A breakdown by source was provided to the board:
  - o \$152.8 million State (53%);
  - o \$107.9 million Federal (38%); and
  - o \$26.2 million Local (9%).
- **TIP Interactive Map:** The TPO continued to maintain a TIP online interactive map for the public to view projects with specific locations. The map is found at: <a href="https://marioncountyfl.maps.arcgis.com/apps/webappviewer/index.html?id=81b909295c9447d7adf4b38bc232adcf">https://marioncountyfl.maps.arcgis.com/apps/webappviewer/index.html?id=81b909295c947d7adf4b38bc232adcf</a>
- TIP Document Organization: To TPO had invested in the development of a TIP document that was a public-friendly resource while not compromising the importance of meeting federal and state requirements. The TIP again contained summary pages for each programmed project. The project summaries could be found on pages 32 to 98. Projects continue to be organized by the following major categories for ease of reference by the general public.
  - o Interstate (I-75) (5 projects)
  - o U.S. Routes (8 projects)
  - State and Local Routes (16 projects)
  - o Bicycle and Pedestrian (5 projects)
  - o Aviation (Airport) (9 projects)
  - o Transit, Funding, Grants (6 projects)
  - o ITS and Maintenance (11 projects)